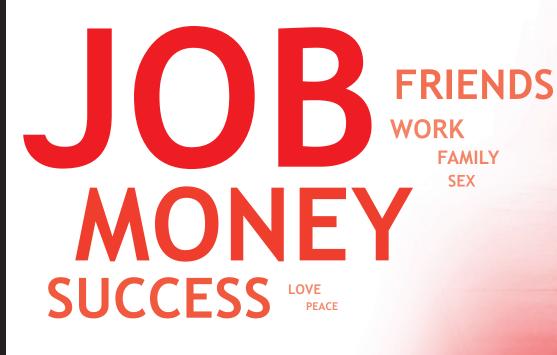

## What are you most looking forward to now?

**SURVEY QUESTION:** "Enter just one word that best reflects what you personally are MOST LOOKING FORWARD TO IN LIFE RIGHT NOW:"

THE MOST COMMON ANSWER: JOB

OTHER ANSWERS COMMONLY SUBMITTED: MONEY, SUCCESS, FRIENDS, WORK, FAMILY, SEX, LOVE, PEACE

### What is most valuable to you now?

**SURVEY QUESTION:** "Enter just one word that best reflects what is of THE UTMOST VALUE TO YOU NOW. Please type ONLY ONE WORD - the one that best describes what is of the utmost value to you in your life right now:"

#### THE MOST COMMON ANSWER: FAMILY

OTHER ANSWERS COMMONLY SUBMITTED: LIFE, MONEY, LOVE, HEALTH, FRIENDS, SEX, PARENTS, GOD...