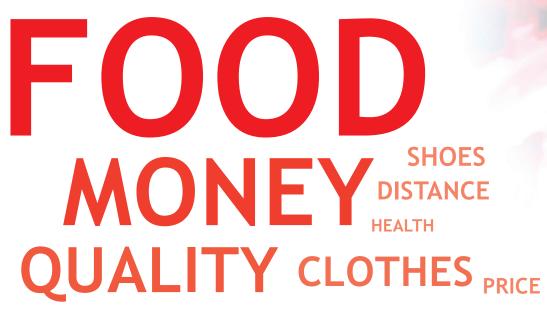

## What is most important to you today when shopping?

**SURVEY QUESTION:** "When shopping today, what is most IMPORTANT TO YOU? Type ONLY ONE WORD that best reflects what is PERSONALLY MOST IMPORTANT TO YOU TODAY WHEN SHOPPING:"

#### THE MOST COMMON ANSWER: FOOD

OTHER ANSWERS COMMONLY SUBMITTED: MONEY, QUALITY, CLOTHES, SHOES, DISTANCE, PRICE, HEALTH...